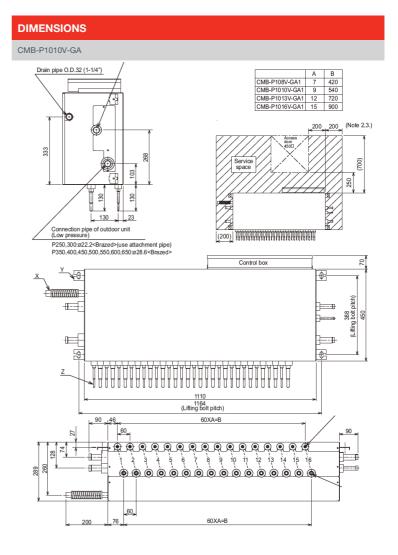

## **FEATURES**

| BC BRANCH CONTROLLER         |                |
|------------------------------|----------------|
| Number of Connections        | 10             |
| Weight (kg)                  | 48             |
| Dimensions (mm) Width        | 1110           |
| Dimensions (mm) Depth        | 520            |
| Dimensions (mm) Height       | 289            |
| Electrical Supply            | 220-240V, 50HZ |
| Phase                        | SINGLE         |
| Power Input (kW)             | 0.198          |
| Running Current (A)          | 0.83           |
| Fuse Rating (BS88) - HRC (A) | 6              |
| Mains Cable No. Cores        | 3              |